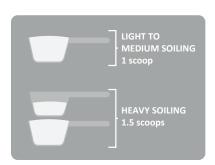

#### **DIRECTIONS**

For light to medium soiling, used at a 3-5g per KG of Dry linen. For heavy soiling, use at 9g per KG of Dry Linen.